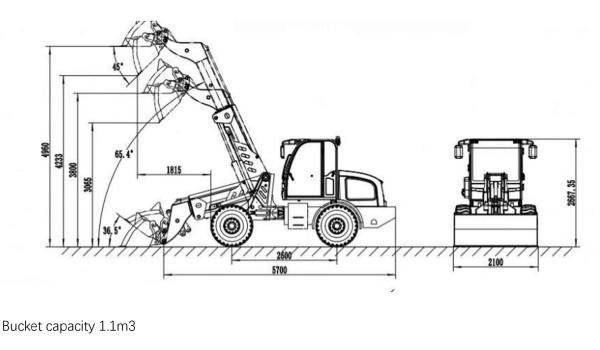

#### **Standard Configuration**

Changchai4G33, 70 KW, the big cab like the pic, rear open engine cover, 16/70-20 tire,4-HYDRAULIC joystick, Electric quick hitch, forward and rear, high and low speed ,all be controlled by electric ,rearview camera, ELECTRICAL TELESCOPIC ARM, electric 4WD, Hydraulic torque converter drive (2 forward, 2 backwards), full automatic, standard bucket (1.1m3), adjustable instrument, Adjustable seat, disc brake system, engine preheating heater, bucket can be level automatic, waterproof plug-in, back sound, radio, fan, extinguisher, window hammer, 220v engine heater ,lifting height with fork is 5000mm, dump height is 4300mm, speed30km/h, The tipping angle of the bucket is 40 ,lifting capacity is 2500kgs , operation weight is 6700kgs,Free service spare parts

# **Technical Parameter**

Loading capacity2500kgs

Tire 16/70-20

Max driving Speed 40km/h

Maximum dump height 4350mm

Net weight 6700kgs

Max lift height 5000mm

minimum turning radius (outside of wheels) 4400mm