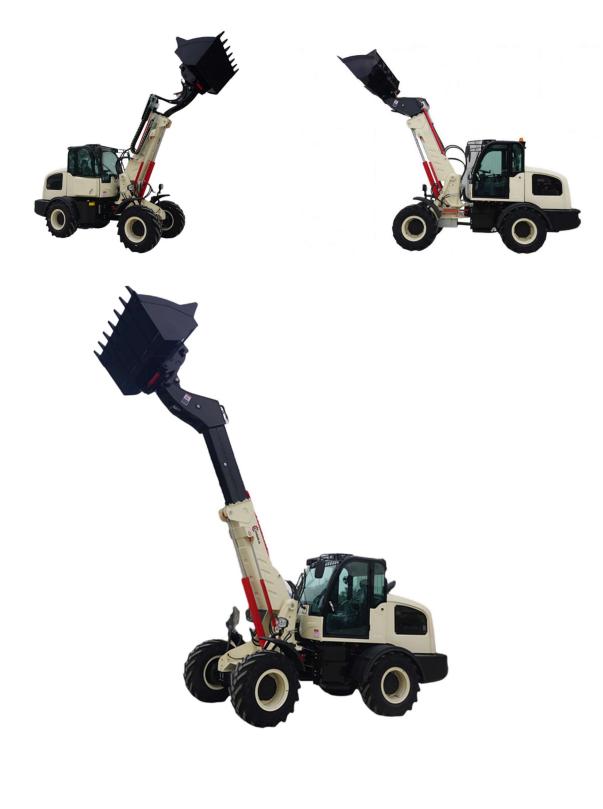

# **TELESCOPIC LOADER JL2500**

#### **Standard Configuration**

Changchai4G33, 70 KW, the big cab like the pic, rear open engine cover, 16/70-20 tire,4-HYDRAULIC joystick, Electric quick hitch, forward and rear, high and low speed ,all be controlled by electric ,rearview camera, ELECTRICAL TELESCOPIC ARM, electric 4WD, Hydraulic torque converter drive (2 forward, 2 backwards), full automatic, standard bucket (1.1m3), adjustable instrument, Adjustable seat, disc brake system, engine preheating heater, bucket can be level automatic, waterproof plug-in, back sound, radio, fan, extinguisher, window hammer, 220v engine heater ,lifting height with fork is 5000mm, dump height is 4300mm, speed30km/h, The tipping angle of the bucket is 40 ,lifting capacity is 2500kgs , operation weight is 6700kgs,Free service spare parts